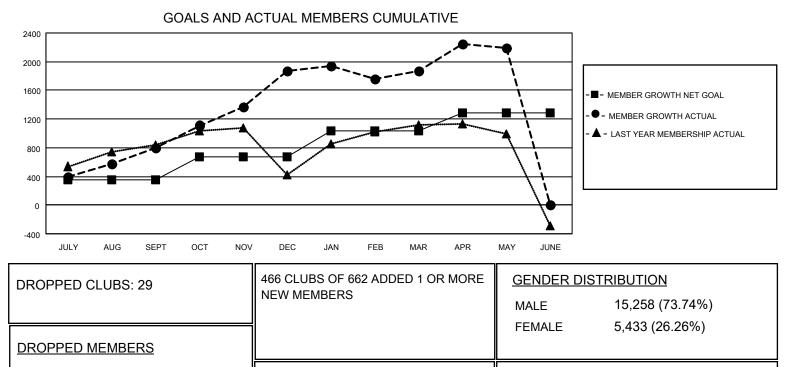

## GAT MONTHLY MEMBERSHIP PROGRESS REPORT

**Multiple District 317** 

Results as of: 5/31/2021

LOCATION: INDIA

| Clubs                 |               |           |               | Members               |                          |                         |                                                    |
|-----------------------|---------------|-----------|---------------|-----------------------|--------------------------|-------------------------|----------------------------------------------------|
| RESULTS FOR 2020-2021 |               |           |               | RESULTS FOR 2020-2021 |                          |                         |                                                    |
| QUARTER               | NEW CLUB GOAL | NEW CLUBS | DROPPED CLUBS | QUARTER               | EMBER GROWTH NET<br>GOAL | MEMBER GROWTH<br>ACTUAL | DROPPED<br>MEMBERS ACTUAL<br>(including transfers) |
| JULY/AUG/SEPT         | 11            | 18        | 1             | JULY/AUG/SEPT         | - 350                    | 1,303                   | 428                                                |
| OCT/NOV/DEC           | 12            | 39        | 0             | OCT/NOV/DEC           | 320                      | 2,063                   | 942                                                |
| JAN/FEB/MAR           | 11            | 9         | 28            | JAN/FEB/MAR           | 370                      | 481                     | 461                                                |
| APR/MAY/JUNE          | 4             | 13        | 0             | APR/MAY/JUNE          | 240                      | 746                     | 402                                                |