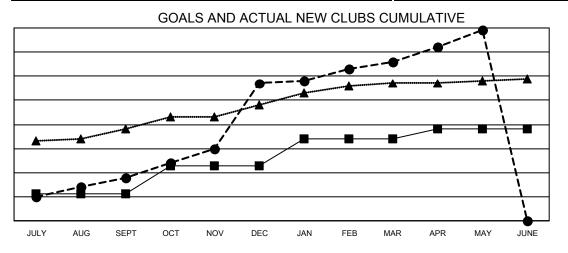

## GAT MONTHLY MEMBERSHIP PROGRESS REPORT

**Multiple District 317** 

Results as of: 5/31/2021

LOCATION: INDIA

| Clubs                 |               |           |               | Members               |                          |                         |                                                    |
|-----------------------|---------------|-----------|---------------|-----------------------|--------------------------|-------------------------|----------------------------------------------------|
| RESULTS FOR 2020-2021 |               |           |               | RESULTS FOR 2020-2021 |                          |                         |                                                    |
| QUARTER               | NEW CLUB GOAL | NEW CLUBS | DROPPED CLUBS | QUARTER               | EMBER GROWTH NET<br>GOAL | MEMBER GROWTH<br>ACTUAL | DROPPED<br>MEMBERS ACTUAL<br>(including transfers) |
| JULY/AUG/SEPT         | 11            | 18        | 1             | JULY/AUG/SEPT         | - 350                    | 1,303                   | 428                                                |
| OCT/NOV/DEC           | 12            | 39        | 0             | OCT/NOV/DEC           | 320                      | 2,063                   | 942                                                |
| JAN/FEB/MAR           | 11            | 9         | 28            | JAN/FEB/MAR           | 370                      | 481                     | 461                                                |
| APR/MAY/JUNE          | 4             | 13        | 0             | APR/MAY/JUNE          | 240                      | 746                     | 402                                                |